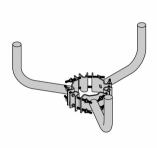

# Versions

Steel Bracket, Wrap Around, Single, Wood Pole

Steel Bracket, Wrap Around, Twin Linear, Wood Pole

Steel Bracket, Wrap Around, Triple Spider, Wood Pole

Steel Bracket, Wrap Around, Quad Spider, Wood Pole