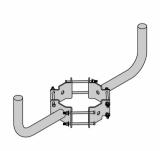

# Versions

Steel Bracket, Wrap Around, Single, Wood Pole

Steel Bracket, Wrap Around, Twin Linear, Wood Pole

Steel Bracket, Wrap Around, Triple Spider, Wood Pole

Steel Bracket, Wrap Around, Quad Spider, Wood Pole