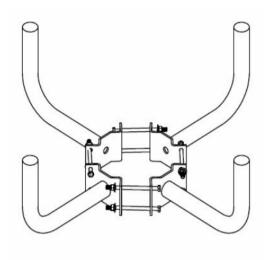

# Versions

Steel Bracket, Wrap Around, Single, Wood Pole

Steel Bracket, Wrap Around, Twin Linear, Wood Pole

Steel Bracket, Wrap Around, Triple Spider, Wood Pole

Steel Bracket, Wrap Around, Quad Spider, Wood Pole