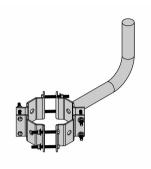

# Versions

Steel Bracket, Wrap Around, Single, Wood Pole

Steel Bracket, Wrap Around, Twin Linear, Wood Pole

Steel Bracket, Wrap Around, Triple Spider, Wood Pole

Steel Bracket, Wrap Around, Quad Spider, Wood Pole