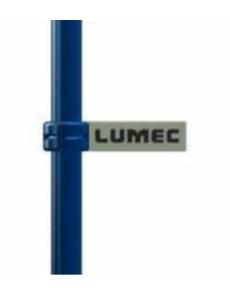

## Pole Options - Sign Adaptor (SA1)

Lumec's mechanically assembled Sign Adaptors SA1 are designed to fit 4" round (102 mm) or 5 9/16" (141 mm) poles, using cast-aluminum quarter-circle pieces that are mechanically assembled on site.Aluminum signs 1/4"(6 mm), supplied by others, are mechanically assembled between the cast-aluminum quarter-circles. ~LT~a href="http://www.lumec.com/Lumec3Dv3/home/index\_en.php" target="\_blank"~GT~~LT~b~GT~Lumec3D: Online 3D Configurator~LT~/b~GT~~LT~/ a~GT~

#### Features

Designed to fit 4" or 5 9/16" round poles