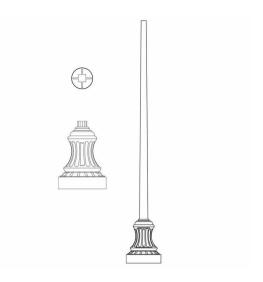

# Poles (P2170)

Round Tapered Pole

### **Benefits**

- · Built to withstand harsh environmental conditions
- · Superior corrosion resistance
- · Optimal strength and durability

### **Features**

- · Round Tapered Aluminum Pole
- · Available in heights of 12', 14', 16', or 18'

### **Application**

- · Bridges, Monuments, Facades
- · Road and Street