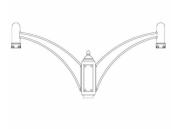

# PTH2900 Series Arms

Decorative arms available in a variety of mounting configurations.

### **Features**

- 3" or 4" Post Mounting Diameter
- · Available in a variety of mounting configurations