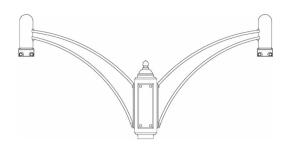

# PTH2900 Series Arms

Decorative arms available in a variety of mounting configurations.

### **Features**

- 3" or 4" Post Mounting Diameter
- · Available in a variety of mounting configurations