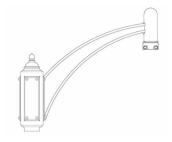

# PTH2900 Series Arms

Decorative arms available in a variety of mounting configurations.

### **Features**

- 3" or 4" Post Mounting Diameter
- · Available in a variety of mounting configurations