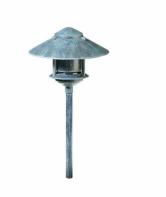

# R3 Path Light

Hadco's R3 path light is constructed of die cast aluminum and features a tiered conservative styling for a variety of applications. It is line voltage fixture that includes a painted, tempered glass jar with clear glass top and Verdi finish.

## **Features**

- Die cast aluminum housing
- · Lamp included
- · Low voltage quick connector included