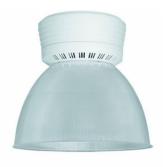

# **RBX LED High Bay**

The RBX LED high bay luminaires have the familiar look and feel of traditional high bay luminaires. Available with acrylic or aluminum reflectors and a variety of lumen packages and color temperatures, the RBX is ideal for retail, industrial, and commercial applications.

### **Features**

- Delivers up to 136 LPW
- Multiple reflector options
- Multiple CCT/CRI options
- · Simple suspension mounting
- Standard 0-10V dimming