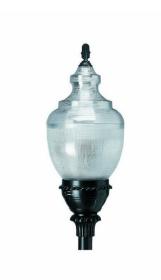

# Refractive Post Top (R34)

The Hadco Refractive post top family offers a simple modern take on the traditional lantern, providing style and elegance to downtown areas, commercial developments, parks and residential communities. The Refractive offers a range of optical distributions and panel globes to suit any application.

### **Features**

- · Offers a variety of pod, roof and finial options
- · Several reflector options available
- Able to meet Semi-Cutoff classification
- Compatible with LumiLock Retrofit LED Engine
- Polyester powdercoat finish
- · Photocell option available