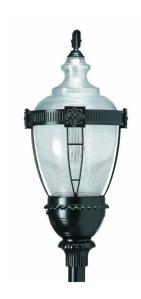

# Refractive Post Top (R52)

The Hadco Refractive post top family offers a simple modern take on the traditional lantern, providing style and elegance to downtown areas, commercial developments, parks and residential communities. The Refractive offers a range of optical distributions and panel globes to suit any application.

### **Features**

- · Offers a variety of pod, roof and finial options
- · Several reflector options available
- Able to meet Semi-Cutoff classification
- Compatible with LumiLock Retrofit LED Engine
- · Polyester powdercoat finish
- · Photocell option available