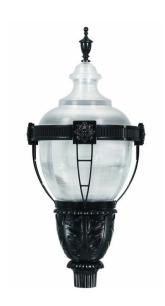

# Refractive Post Top (R54)

The classic beauty of street lighting from the early 20th century is stylized in these post-top fixtures. The crisp clarity of acrylic, blended with today's modern technology, provides performance and style using the latest in prismatic refractor design and current lamp sources. The versatility of this design follows Hadco's renowned modular post top concept.

### **Features**

- · Offers a variety of pod, roof and finial options
- · Several reflector options available
- Able to meet Semi-Cutoff classification
- Compatible with LumiLock Retrofit LED Engine
- Polyester powdercoat finish
- · Photocell option available