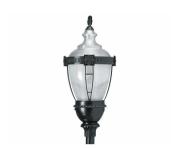

## Refractive post top with LumiLock LED (RL32 / RL52)

Whether you are looking to beautify or add a sense of security and wellbeing to your outdoor space, the highly configurable Hadco LED refractive post tops paired with the latest LumiLock light engine GX4 will definitely help you achieve your goals. A multitude of exterior luminaire styles allow you to create promenades and areas exuding timeless, historical charm both day and night. The configurable LED light engine GX4 is an ideal alternative to HID sources, providing you with significant energy savings, and more choices for light levels, optics and controls.

#### **Features**

- Variety of cages, finials, roofs, pods and colors to customize the project along with various poles and brackets
- · Available in Type 3 or Type 5 distributions
- · Variety of LED color choices in warm and neutral CCTs
- · Variety of drive current, optic, dimming and control choices
- · IP66 rated LED Engine

#### Versions

© 2023 Signify Holding All rights reserved. Signify does not give any representation or warranty as to the accuracy or completeness of the information included herein and shall not be liable for any action in reliance thereon. The information presented in this document is not intended as any commercial offer and does not form part of any quotation or contract, unless otherwise agreed by Signify. All trademarks are owned by Signify Holding or their respective owners.