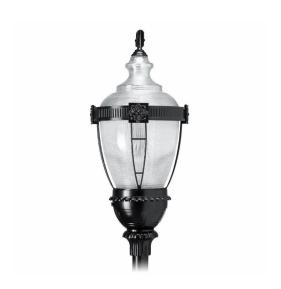

## Refractive post top with LumiLock LED (RL32 / RL52)

Whether you are looking to beautify or add a sense of security and wellbeing to your outdoor space, the highly configurable Hadco LED refractive post tops paired with the latest LumiLock light engine GX4 will definitely help you achieve your goals. A multitude of exterior luminaire styles allow you to create promenades and areas exuding timeless, historical charm both day and night. The configurable LED light engine GX4 is an ideal alternative to HID sources, providing you with significant energy savings, and more choices for light levels, optics and controls.

#### **Features**

- Variety of cages, finials, roofs, pods and colors to customize the project along with various poles and brackets
- · Available in Type 3 or Type 5 distributions
- · Variety of LED color choices in warm and neutral CCTs
- · Variety of drive current, optic, dimming and control choices
- · IP66 rated LED Engine

#### Versions

© 2023 Signify Holding All rights reserved. Signify does not give any representation or warranty as to the accuracy or completeness of the information included herein and shall not be liable for any action in reliance thereon. The information presented in this document is not intended as any commercial offer and does not form part of any quotation or contract, unless otherwise agreed by Signify. All trademarks are owned by Signify Holding or their respective owners.