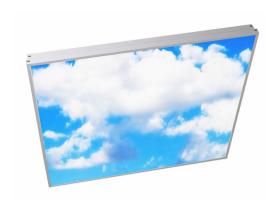

# RelaxView Healthcare Lighting System

The Day-Brite / CFI RelaxView Healthcare Lighting Solution provides a complete digital lighting solution benefiting both healthcare professional and patient. The LED Graphic Panels may be mounted on the ceiling and wall as a distraction during long procedures. While healthcare professionals have general ambient lighting to aid in the performance of their tasks. Wall dimmers and power distribution modules provide additional control of the environment for the task at hand as well as navigation throughout the room.

### **Benefits**

• Great distraction during long procedure