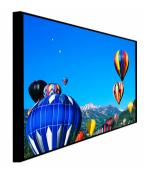

# RelaxView Healthcare Lighting System

The Day-Brite / CFI RelaxView Healthcare Lighting Solution provides a complete digital lighting solution benefiting both healthcare professional and patient. The LED Graphic Panels may be mounted on the ceiling and wall as a distraction during long procedures. While healthcare professionals have general ambient lighting to aid in the performance of their tasks. Wall dimmers and power distribution modules provide additional control of the environment for the task at hand as well as navigation throughout the room.

#### Benefits

- Full suite of products and control systems for MRI environments
- · Assists with patient comfort with colorful scenes

#### **Features**

- · Graphic illuminators can be mounted on the wall or ceiling
- · MRI safe
- · Non-ferrous construction