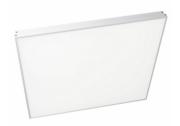

# RelaxView Healthcare Lighting System

The Day-Brite / CFI RelaxView Healthcare Lighting Solution provides a complete digital lighting solution benefiting both healthcare professional and patient. The LED Graphic Panels may be mounted on the ceiling and wall as a distraction during long procedures. While healthcare professionals have general ambient lighting to aid in the performance of their tasks. Wall dimmers and power distribution modules provide additional control of the environment for the task at hand as well as navigation throughout the room.

#### **Features**

- · Graphic illuminators can be mounted on the wall or ceiling
- · MRI safe
- · Non-ferrous construction