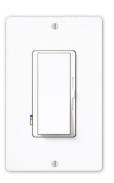

# RelaxView Healthcare Lighting System

The Day-Brite / CFI RelaxView Healthcare Lighting Solution provides a complete digital lighting solution benefiting both healthcare professional and patient. The LED Graphic Panels may be mounted on the ceiling and wall as a distraction during long procedures. While healthcare professionals have general ambient lighting to aid in the performance of their tasks. Wall dimmers and power distribution modules provide additional control of the environment for the task at hand as well as navigation throughout the room.