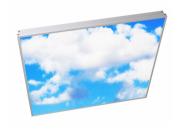

# RelaxView Healthcare Lighting System

The Day-Brite / CFI RelaxView Healthcare Lighting Solution provides a complete digital lighting solution benefiting both healthcare professional and patient. The LED Graphic Panels may be mounted on the ceiling and wall as a distraction during long procedures. While healthcare professionals have general ambient lighting to aid in the performance of their tasks. Wall dimmers and power distribution modules provide additional control of the environment for the task at hand as well as navigation throughout the room.

#### **Features**

- · Graphic illuminators can be mounted on the wall or ceiling
- · MRI safe
- · Non-ferrous construction