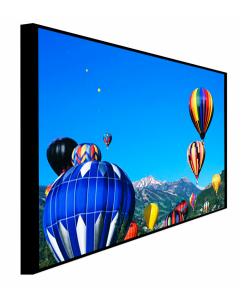

# RelaxView Healthcare Lighting System

The Day-Brite / CFI RelaxView Healthcare Lighting Solution provides a complete digital lighting solution benefiting both healthcare professional and patient. The LED Graphic Panels may be mounted on the ceiling and wall as a distraction during long procedures. While healthcare professionals have general ambient lighting to aid in the performance of their tasks. Wall dimmers and power distribution modules provide additional control of the environment for the task at hand as well as navigation throughout the room.

#### Benefits

- Full suite of products and control systems for MRI environments
- · Assists with patient comfort with colorful scenes

#### **Features**

- · Graphic illuminators can be mounted on the wall or ceiling
- · MRI safe
- · Non-ferrous construction