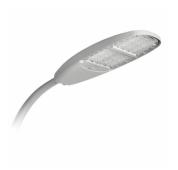

# RoadFocus LED Cobra Head - Large (RFL)

With the new Lumec RoadFocus LED Cobra Head Luminaires, you can now reliably upgrade to LED roadway lighting saving energy, maintenance and operating costs, and contributing to environmental stewardship. At the same time, you'll benefit from performance surpassing that of high intensity discharge (HID) luminaires while retaining the familiar cobra head design. In addition to enhanced light output with excellent uniformity, RoadFocus LED Luminaires can help to drive cost and workflow efficiencies. Our luminaires are favorably priced, and also easily retrofit into existing infrastructures so you only purchase what you need, when you need it. With three sizes, a sleek, low-profile design, and many options, RoadFocus extends the same uniform aesthetic throughout all of your roadway applications. RoadFocus LED Luminaires are the only roadway lighting solution you will need. ~LT~a href="http://www.lumec.com/Lumec3Dv3/home/index\_en.php" target="\_blank"~GT~~LT~b~GT~Lumec3D: Online 3D Configurator~LT~/b~GT~LT~/a~GT~