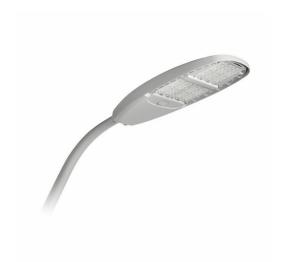

# RoadFocus LED Cobra Head - Large (RFL)

With the new Lumec RoadFocus LED Cobra Head Luminaires, you can now reliably upgrade to LED roadway lighting saving energy, maintenance and operating costs, and contributing to environmental stewardship. At the same time, you'll benefit from performance surpassing that of high intensity discharge (HID) luminaires while retaining the familiar cobra head design. In addition to enhanced light output with excellent uniformity, RoadFocus LED Luminaires can help to drive cost and workflow efficiencies. Our luminaires are favorably priced, and also easily retrofit into existing infrastructures so you only purchase what you need, when you need it. With three sizes, a sleek, low-profile design, and many options, RoadFocus extends the same uniform aesthetic throughout all of your roadway applications. RoadFocus LED Luminaires are the only roadway lighting solution you will need. ~LT~a href="http://www.lumec.com/Lumec3Dv3/home/index\_en.php" target="\_blank"~GT~~LT~b~GT~Lumec3D: Online 3D Configurator~LT~/b~GT~LT~/a~GT~