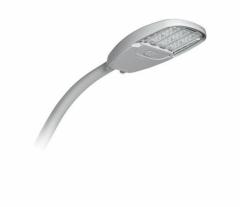

## RoadFocus LED Cobra Head - Medium (RFM)

With the new Lumec RoadFocus LED Cobra Head Luminaires, you can now reliably upgrade to LED roadway lighting saving energy, maintenance and operating costs, and contributing to environmental stewardship. At the same time, you'll benefit from performance surpassing that of high intensity discharge (HID) luminaires while retaining the familiar cobra head design. In addition to enhanced light output with excellent uniformity, RoadFocus LED Luminaires can help to drive cost and workflow efficiencies. Our luminaires are favorably priced, and also easily retrofit into existing infrastructures so you only purchase what you need, when you need it. With three sizes, a sleek, low-profile design, and many options, RoadFocus LED Luminaires are the only roadway lighting solution you will need. ~LT~a href="http://www.lumec.com/Lumec3Dv3/home/index\_en.php" target="\_blank"~GT~~LT~b~GT~Lumec3D: Online 3D Configurator~LT~/b~GT~~LT~/a~GT~

### RoadFocus LED Cobra Head - Medium (RFM)