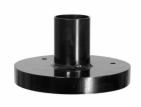

### **Pier Bases**

Round Pier Base

#### Features

- $\cdot$  Cast aluminum construction
- 3" O.D. extended tenon
- $\cdot$  Available in a variety of finishes