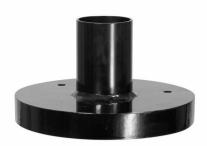

### **Pier Bases**

Round Pier Base

#### Features

- $\cdot$  Cast aluminum construction
- 3" O.D. extended tenon
- $\cdot$  Available in a variety of finishes