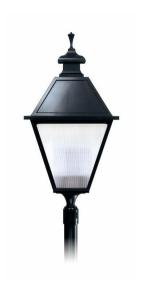

### Savannah LED post top (VX671)

The Hadco Savannah LED post top luminaire is an authentic recreation of distinctive lighting from our American past. Blending old world charm with today's energy efficient light sources and optics, Savannah is a luminaire with outstanding versatility. For restoration areas where street lighting is required Savannah offers memorable accents that complement many architectural themes

## Savannah LED post top (VX671)

#### Versions

© 2019 Signify Holding All rights reserved. Signify does not give any representation or warranty as to the accuracy or completeness of the information included herein and shall not be liable for any action in reliance thereon. The information presented in this document is not intended as any commercial offer and does not form part of any quotation or contract, unless otherwise agreed by Signify. All trademarks are owned by Signify Holding or their respective owners.