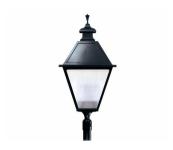

### Savannah LED post top (VX671)

The Hadco Savannah LED post top luminaire is an authentic recreation of distinctive lighting from our American past. Blending old world charm with today's energy efficient light sources and optics, Savannah is a luminaire with outstanding versatility. For restoration areas where street lighting is required Savannah offers memorable accents that complement many architectural themes

## Savannah LED post top (VX671)

#### Versions

© 2019 Signify Holding All rights reserved. Signify does not give any representation or warranty as to the accuracy or completeness of the information included herein and shall not be liable for any action in reliance thereon. The information presented in this document is not intended as any commercial offer and does not form part of any quotation or contract, unless otherwise agreed by Signify. All trademarks are owned by Signify Holding or their respective owners.