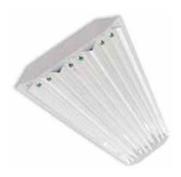

# **SHE High Bay**

The SHE Fluorescent High Bay luminaire features 95% reflective aluminum reflectors and a solid enclosure design for an efficient alternative in industrial lighting applications.

### Features

- $\cdot$  Steel housing with white finish
- $\cdot$  Precision reflectors
- Chain or cable hanging