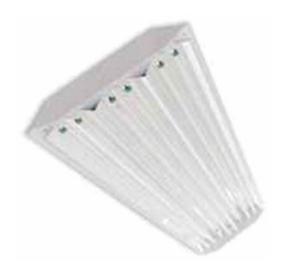

# **SHE High Bay**

The SHE Fluorescent High Bay luminaire features 95% reflective aluminum reflectors and a solid enclosure design for an efficient alternative in industrial lighting applications.

### Features

- $\cdot$  Steel housing with white finish
- $\cdot$  Precision reflectors
- Chain or cable hanging