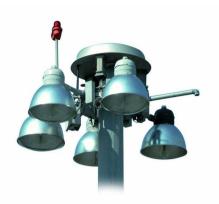

## SkyMast Lighting System

SkyMast Lighting System enables the luminaires to provide optimum light levels over a large area. SMLS highmast system is designed to accommodate up to twelve fixtures and may be specified to system heights up to 150 feet. An internal hoist assembly is included to allow for ground-level maintenance. Top and bottom latching options are available to properly and securely support the ring assembly at the top of the pole. Accurate highmast pole selection depends on number and type of luminaire specified, as well as luminaire options and shielding. ~LT~a href="http://www.lumec.com/Lumec3Dv2/home/">http://www.lumec.com/Lumec3Dv2/home/</a> index\_en.php" target="\_blank"~GT~LT~b~GT~Lumec3D: Online 3D Configurator~LT~/b~GT~LT~/a~GT~