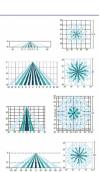

# SlenderForm Round Arm Mount SFRA

Gardco SlenderForm luminaires combine LED performance excellence and advanced LED thermal management technology with a distinct styling to provide outdoor area lighting that is both energy efficient and aesthetically pleasing. SlenderForm is defined by its high performance, sleek low profile design and rugged construction. The advanced LED optical systems provide IES Types II, III, IV and V distributions. Surge protection included with all SlenderForm luminaires.