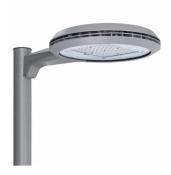

# SlenderForm Round Arm Mount SFRA

Gardco SlenderForm luminaires combine LED performance excellence and advanced LED thermal management technology with a distinct styling to provide outdoor area lighting that is both energy efficient and aesthetically pleasing. SlenderForm is defined by its high performance, sleek low profile design and rugged construction. The advanced LED optical systems provide IES Types II, III, IV and V distributions. Surge protection included with all SlenderForm luminaires.

# SlenderForm Round Arm Mount SFRA