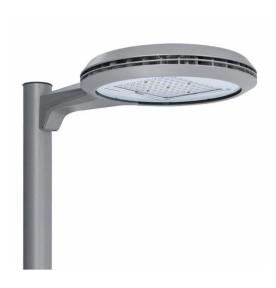

# SlenderForm Round Arm Mount SFRA

Gardco SlenderForm luminaires combine LED performance excellence and advanced LED thermal management technology with a distinct styling to provide outdoor area lighting that is both energy efficient and aesthetically pleasing. SlenderForm is defined by its high performance, sleek low profile design and rugged construction. The advanced LED optical systems provide IES Types II, III, IV and V distributions. Surge protection included with all SlenderForm luminaires.

# SlenderForm Round Arm Mount SFRA