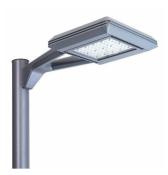

# SlenderForm V Arm Mount LED SFV

Gardco SlenderForm LED area luminaires provide a complete set of LED solutions for every site lighting desire and need. Defined by its high performance, sleek low profile design and rugged construction, The SlenderForm LED square arm mount features a modernized square aesthetic. Available with a choice of two arm variations, the standard arm provides a clean, elegant upsweep and if additional style is desired, SlenderForm offers the "V" arm configuration. Utilizing the SlenderForm family, the entire look of the site can be integrated to provide an architecturally diverse yet unified appearance.

#### **Features**

- · Elegant design accompanies family aesthetic
- · Style versatility with a choice of two arm variations
- Multiple lumen packages with output of up to 19,000 lm
- Type 2, 3, 4, and 5 optics available
- · Aluminum heat sink fins built into top of luminaire