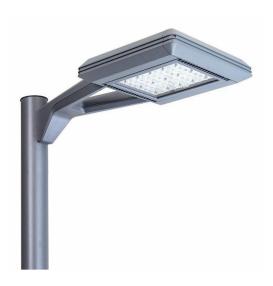

# SlenderForm V Arm Mount LED SFV

Gardco SlenderForm LED area luminaires provide a complete set of LED solutions for every site lighting desire and need. Defined by its high performance, sleek low profile design and rugged construction, The SlenderForm LED square arm mount features a modernized square aesthetic. Available with a choice of two arm variations, the standard arm provides a clean, elegant upsweep and if additional style is desired, SlenderForm offers the "V" arm configuration. Utilizing the SlenderForm family, the entire look of the site can be integrated to provide an architecturally diverse yet unified appearance.

#### **Features**

- · Elegant design accompanies family aesthetic
- · Style versatility with a choice of two arm variations
- Multiple lumen packages with output of up to 19,000 lm
- Type 2, 3, 4, and 5 optics available
- · Aluminum heat sink fins built into top of luminaire