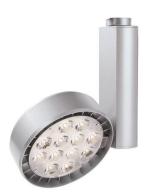

# **Spot LED Accessories**

Spot LED is a high brightness LED track solution in a multi-optic LED design. Ideal for customers concern with energy, beam quality and visual performance. Multiple accessories available to customize the light output and visual appearance of the fixture.

#### **Benefits**

- A high brightness LED track solution in a multi-optic LED design
- Luminaires range in size, with multiple distributions, lumen packages, color temperatures, beam spreads and finishes
- Trailing edge (ELV) dimming

### Features

- Spot, Narrow Flood and Flood beam spreads
- Available in 600, 1000 and 2000 lumens
- Multiple accessories available to customize the light output and visual appearance of the fixture