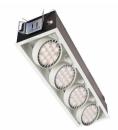

# **Spot LED Recessed Multiple**

Spot LED recessed is a two-part system which offers a high-performing architectural approach to demanding accent lighting needs. Multiple heads provide flexibility to both harness and focus light in the built environment.

# **Features**

- $\boldsymbol{\cdot}$  1, 2, 3 or 4 head configurations
- Reflectors: spot, narrow flood, and flood beams
- Multiple heads provide flexibility to both harness and focus light in the built environment