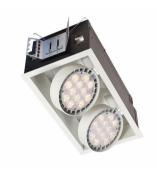

# **Spot LED Recessed Multiple**

Spot LED recessed is a two-part system which offers a high-performing architectural approach to demanding accent lighting needs. Multiple heads provide flexibility to both harness and focus light in the built environment.

# **Features**

- $\boldsymbol{\cdot}$  1, 2, 3 or 4 head configurations
- Reflectors: spot, narrow flood, and flood beams
- Multiple heads provide flexibility to both harness and focus light in the built environment