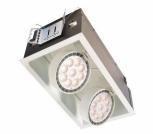

# **Spot LED Recessed Multiple**

Spot LED recessed is a two-part system which offers a high-performing architectural approach to demanding accent lighting needs. Multiple heads provide flexibility to both harness and focus light in the built environment.

# **Features**

- $\boldsymbol{\cdot}$  1, 2, 3 or 4 head configurations
- Reflectors: spot, narrow flood, and flood beams
- Multiple heads provide flexibility to both harness and focus light in the built environment