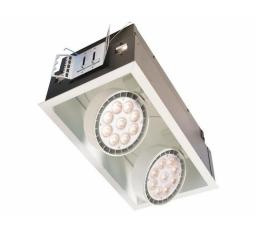

# **Spot LED Recessed Multiple**

Spot LED recessed is a two-part system which offers a high-performing architectural approach to demanding accent lighting needs. Multiple heads provide flexibility to both harness and focus light in the built environment.

# **Features**

- $\boldsymbol{\cdot}$  1, 2, 3 or 4 head configurations
- Reflectors: spot, narrow flood, and flood beams
- Multiple heads provide flexibility to both harness and focus light in the built environment