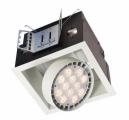

# **Spot LED Recessed Multiple**

Spot LED recessed is a two-part system which offers a high-performing architectural approach to demanding accent lighting needs. Multiple heads provide flexibility to both harness and focus light in the built environment.

# **Features**

- $\boldsymbol{\cdot}$  1, 2, 3 or 4 head configurations
- Reflectors: spot, narrow flood, and flood beams
- Multiple heads provide flexibility to both harness and focus light in the built environment