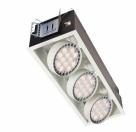

# **Spot LED Recessed Multiple**

Spot LED recessed is a two-part system which offers a high-performing architectural approach to demanding accent lighting needs. Multiple heads provide flexibility to both harness and focus light in the built environment.

# **Features**

- $\boldsymbol{\cdot}$  1, 2, 3 or 4 head configurations
- Reflectors: spot, narrow flood, and flood beams
- Multiple heads provide flexibility to both harness and focus light in the built environment