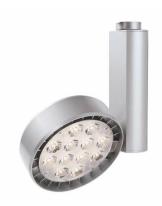

## Spot LED Track Heads

Spot LED is a high brightness LED track solution in a multi-optic LED design. Ideal for customers concerned with energy, beam quality and visual performance. Multiple accessories available to customize the light output and visual appearance of the fixture.

#### **Benefits**

- · A high brightness LED track solution in a multi-optic LED design
- Luminaires range in size, with multiple distributions, lumen packages, color temperatures, beam spreads and finishes
- Trailing edge (ELV) dimming

#### **Features**

- · Spot, Narrow Flood and Flood beam spreads
- Available in 600, 1000, 2000, and 3000 lumens
- Multiple accessories available to customize the light output and visual appearance of the fixture