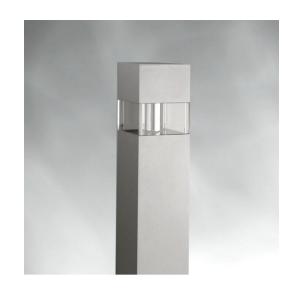

# BS700 - excellent performance, superior durability

# Square Bollard BS700

Philips Gardco's family of 6 3/4" square bollards offer wide spacings and remarkable brightness control from precisely designed optical systems. Like all Philips Gardco products, mounting hardware makes level, plumb installations easy.

### **Benefits**

- · Uniform illumination
- · Wide spacings
- · Remarkable brightness control
- Ensures lasting performance in harsh conditions
- Fade and abrasion resistant

### **Features**

- Rugged aluminum construction
- · Anodized die formed aluminum reflector
- · Hammertone reflector
- · Polyester powdercoat finish

### **Application**

- Landscape
- Walkways
- Parks and Plazas

Product family leaflet, 2018, May 2 data subject to change