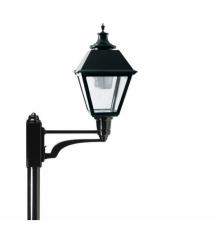

## Square Lantern Large (S40)

Creating a warm and friendly ambience with its design while offering high-end technology. The LED Square Lantern draws on the designs of yesteryear in order to evoke a feeling of harmony and warmth in any project. This luminaire is another example of how Lumec melds feelings of old-time luminaires with modern lighting techniques and LED technology. This blend of form and function makes the Square Lantern luminaire an excellent choice for any environment.

## **Square Lantern Large (S40)**

### Versions