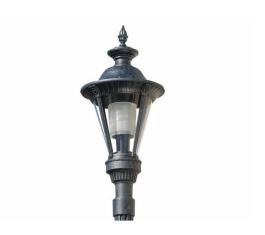

## Stockholm (53000 Series)

The Hadco Stockholm post top family offers a simple modern take on the traditional lantern, providing style and elegance to downtown areas, commercial developments, parks and residential communities. The Stockholm offers a range of optical distributions and panel globes to suite any application.

#### **Features**

- · Cast aluminum housing
- · Polyester powdercoat finish
- · Offers a variety of optical distributions and design options