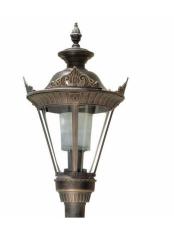

# Stockholm - portraying a uniquely European style

# Stockholm (53730)

The Hadco Stockholm post top family offers a simple modern take on the traditional lantern, providing style and elegance to downtown areas, commercial developments, parks and residential communities. The Stockholm offers a range of optical distributions and panel globes to suite any application.