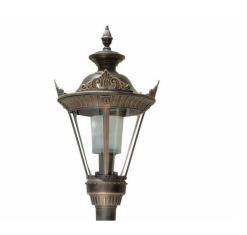

# Stockholm (53730)

The Hadco Stockholm post top family offers a simple modern take on the traditional lantern, providing style and elegance to downtown areas, commercial developments, parks and residential communities. The Stockholm offers a range of optical distributions and panel globes to suite any application.

#### **Benefits**

- $\cdot$  Ensures lasting durability and reliability
- · Fade and abrasion resistant
- · Satisfies a number of application needs
- · Lighting design flexibility
- · Dark sky compliant

#### **Features**

- · Cast aluminum housing
- · Polyester powdercoat finish
- · Offers a variety of optical distributions and design options