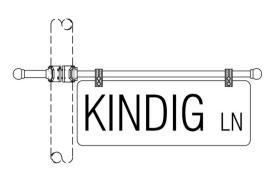

# Street Sign (200) beautifully marking city streets

# Street Sign (200)

Street Sign

#### **Benefits**

- Provides lasting durability and reliability
- UV protected
- Fade and abrasion resistant
- · Design flexibility enables personalized style

#### Features

- Stamped aluminum construction
- Polyester powdercoat finish
- Available in a variety of styles and colors

## Application

- Bridges, Monuments, Facades
- Road and Street

# Street Sign (200)

## Versions



### Accessories



Ordercode ECOSWAP



© 2018 Philips Lighting Holding B.V. All rights reserved. Philips Lighting reserves the right to make changes in specifications and/or to discontinue any product at any timewithout notice or obligation and will not be liable for any consequences resulting from the use of this publica