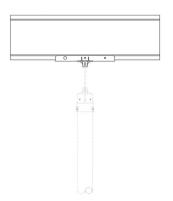

#### Street Sign

#### Features

- $\cdot$  Extruded aluminum
- $\cdot$  Polyester powdercoat finish
- $\cdot$  Available in a variety of styles and colors
- Attached to cast aluminum post fitter
- Includes cast aluminum cross arm bracket