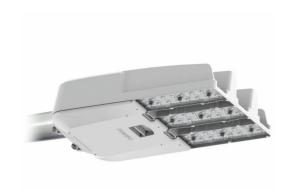

# StreetView LED Cobra Head (SVM)

When superior performance and low price come together to fulfill a client's need. The Lumec StreetView LED luminaire is designed for many applications that require medium intensity lighting. It will efficiently illuminate collector roads, city streets, bridges and overpasses, and it is also a great choice for local roads and residential streets. The efficient design and optics make the StreetView perfect for small and medium road lighting needs because it will ensure maximum reliability and security at night for both drivers and citizens. And to up the charm factor StreetView is as easy to install as it is to maintain. Powered by a Philips LED platform inspired by the famous LEDgine platform and featuring innovative thermal management design, this new LED luminaire has two major assets: exceptional performance and unbeatable value. ~LT~a href="http://www.lumec.com/Lumec3Dv3/home/index\_en.php" target="\_blank"~GT~~LT~b~GT~Lumec3D: Online 3D Configurator~LT~/b~GT~~LT~/a~GT~

#### **Benefits**

- · Provides high-quality, uniform light distribution
- · LEDs are protected from degradation
- Component lifespan of up to 100,000 hours
- Quick installation and easy maintenance
- · Reduces pole and bracket investment

#### **Features**

- · Dedicated LED optics
- IP66-rated sealed light engine
- · Innovative thermal management
- · Tool-free access to electrical compartment
- · Lightweight with low EPA