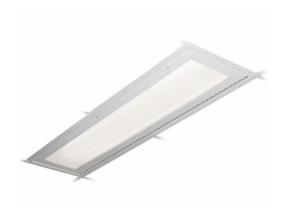

# SurgiCare Recessed 1x4

The STR Series is designed for the illumination, electrical shielding and infection control requirements of the surgical suite. The asymmetric light distribution provides the ambient illumination while contributing supplemental illumination for the surgical field. STR luminaires are available in a variety of lamping options. Meets MIL-STD 461F.