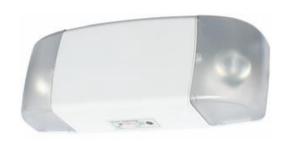

# Symmetry Series Emergency Unit

The Symmetry Series Emergency Unit was designed to provide high performance light output while offering an attractive housing for commercial applications.

### **Benefits**

- Excellent uniform letter illumination
- Multiple mounting options means flexibility for different needs
- Designed for increased protection against incidental or intentional abuse

#### **Features**

- Impact resistant thermoplastic housing/backbox can be used for both recessed and surface mount applications
- · White housing is standard, with an optional black housing
- Stencil panel manufactured from high impact clear acrylic