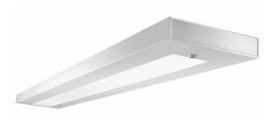

## Sync Suspended LED

With its slim, uncluttered design, Sync is the epitome of compact style. Sync offers true direct/indirect lighting distribution and luminous aesthetics with exceptional glare control.

### **Benefits**

- Low-profile design
- · Wide row spacing with fewer fixtures and less energy consumption
- Allows aesthetic continuity in a space through offering multiple mounting options

### Features

- · Suspended and complementary wall mount versions
- MesoOptics and Light Guide panel producing optimal batwing distribution
- Choice of flat or sculpted end caps
- Optional field-installable variable optics kits