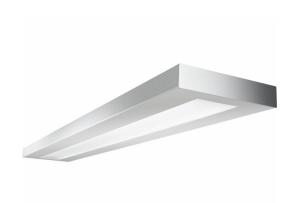

# Sync suspended

With its slim, uncluttered design, Sync is the epitome of compact style. Sync offers true direct/indirect lighting distribution and luminous aesthetics with exceptional glare control.

### **Benefits**

- · Low-profile design
- · Wide row spacing with fewer fixtures and less energy consumption
- $\boldsymbol{\cdot}$  Allows aesthetic continuity in a space through offering multiple mounting options

### **Features**

- $\cdot$  Suspended and complementary wall mount versions
- $\boldsymbol{\cdot}$  MesoOptics and Light Guide panel producing optimal batwing distribution
- · Choice of flat or sculpted end caps
- · Optional field-installable variable optics kits