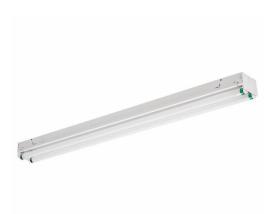

# **T Series T8 Strip**

Heavy duty standard cross section strip luminaire offers row, surface or suspension mounting. High reflectance white baked enamel partnered with a variety of reflector options provides outstanding performance.

### **Features**

- · Available in lengths of 2', 3', 4' or 8'
- $\cdot$  Suitable for unit, row, surface or suspension mounting
- Multiple knockouts
- Suitable for damp locations