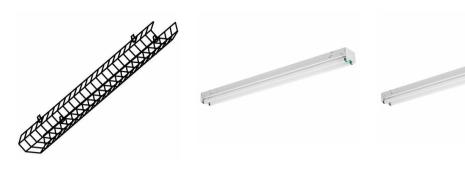

# **T Series T8 Strip**

Heavy duty standard cross section strip luminaire offers row, surface or suspension mounting. High reflectance white baked enamel partnered with a variety of reflector options provides outstanding performance.

### **Features**

- · Available in lengths of 2', 3', 4' or 8'
- $\cdot$  Suitable for unit, row, surface or suspension mounting
- Multiple knockouts
- Suitable for damp locations

## Versions

T232-347-1/2-EB

T232-UNV-1/2-EB