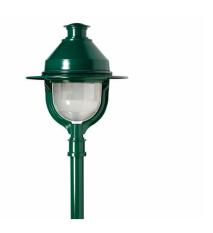

## **Transit Post Top (TR10)**

Combining state-of-the-art photometric performance with outstanding ease-of-maintenance the decorative Transit luminaires are designed to last in even the most demanding environments. The versatility and character of the Transit luminaire is clear. Combining stunning good looks with outstanding photometric performance, the Transit incorporates the cutting edge photometrics and ease of maintenance that have made Lumec luminaires the perfect choice for effective area lighting. Equipped with the optional LifeLED the Transit's standard dark-sky friendly full cutoff optics turn this versatile product into one of the most environmentally responsible luminaires available on the market.

#### **Benefits**

- Up to 50% energy savings over HID
- Virtually eliminates Luminaire Dirt Depreciation
- · Reduced glare
- · Offers exceptional performance and cut-off
- · Dark-sky friendly

#### **Features**

- IP66 rated Smartseal optical system
- · Unique combination of reflectors and internal prism refractors in optical chamber
- · Hydro-formed aluminum reflector and tempered glass lens
- · Provide full cut-off in five different distributions

### **Application**

- · Road and Street
- · Parks and Plazas