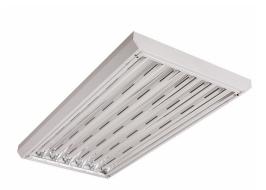

## TriLyte High Bay

TriLyte offers the cost-effective benefits of fluorescent lamps, including quality lighting, superior energy efficiency and occupancy sensing capabilities. Unlike most luminaires in its category, TriLyte also features a streamlined aesthetic design that makes a difference when appearance is important.

#### **Benefits**

- Streamlined aesthetic design
- · Superior strength
- Cooler operation

#### Features

- Riveted 20 gauge chassis
- Surface, stem or chain mounting options
- Venting on sides