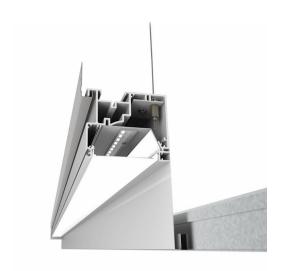

TruGroove LED
Perimeter graze and
ambient - Bringing you
the latest in high
performance lighting.
Whether your desire is to
set the mood or create a
statement, TruGroove
lets you put the
emphasis where it
belongs with illumination.

# TruGroove perimeter ambient

Ledalite brings you the latest high performance lighting solution for your designer toolbox, TruGroove LED perimeter ambient and graze. Whether your desire is to set the mood or create a statement, TruGroove lets you emphasize with illumination.

#### **Benefits**

- Architectural recessed lighting for making a statement, or setting a mood
- Graze allows for making maximum impact along wall sculptures or architectural features
- Ambient provides ambient lighting that creates soft light for wayfinding

#### **Features**

- Features a wide variety of lumen packages to meet most commercial lighting needs
- · Excellent color rendering capability
- Field upgradable to stay current with the latest advancements in solid state lighting technology
- Available with several trim options to match most installation