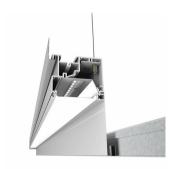

TruGroove LED
Perimeter graze and
ambient - Bringing you
the latest in high
performance lighting.
Whether your desire is to
set the mood or create a
statement, TruGroove
lets you put the
emphasis where it
belongs with illumination.

# TruGroove perimeter ambient

Ledalite brings you the latest high performance lighting solution for your designer toolbox, TruGroove LED perimeter ambient and graze. Whether your desire is to set the mood or create a statement, TruGroove lets you emphasize with illumination.

#### **Benefits**

- Architectural recessed lighting for making a statement, or setting a mood
- Graze allows for making maximum impact along wall sculptures or architectural features
- Ambient provides ambient lighting that creates soft light for wayfinding

#### **Features**

- Features a wide variety of lumen packages to meet most commercial lighting needs
- · Excellent color rendering capability
- Field upgradable to stay current with the latest advancements in solid state lighting technology
- Available with several trim options to match most installation