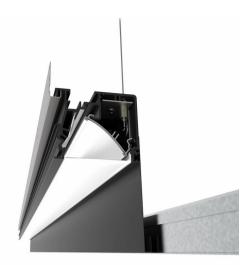

## TruGroove perimeter graze

Ledalite brings you the latest high performance lighting solution for your designer toolbox, TruGroove LED perimeter ambient and graze. Whether your desire is to set the mood or create a statement, TruGroove lets you emphasize with illumination.

#### **Benefits**

- · Architectural recessed lighting for making a statement, or setting a mood
- · Graze allows for making maximum impact along wall sculptures or architectural features
- · Ambient provides ambient lighting that creates soft light for wayfinding

#### Features

- · Features a wide variety of lumen packages to meet most commercial lighting needs
- · Excellent color rendering capability
- Field upgradable to stay current with the latest advancements in solid state lighting technology
- Available with several trim options to match most installation