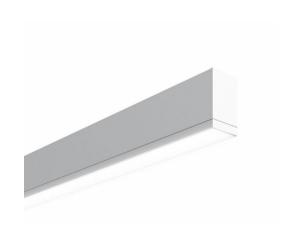

# TruGroove surface

TruGroove LED is driving performance beyond the edge. Innovative optics deliver exceptional uniformity and wide row spacing from a 3" aperture continuous line-of light. An extended family and refined design are perfect for lighting any professional space.

# TruGroove surface