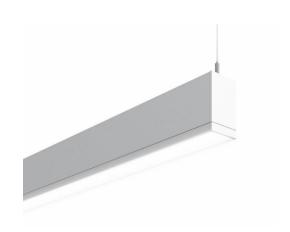

# TruGroove suspended

TruGroove LED is driving performance beyond the edge. Innovative optics deliver exceptional uniformity and wide row spacing from a 3" aperture continuous line-of light. An extended family and refined design are perfect for lighting any professional space.

# TruGroove suspended