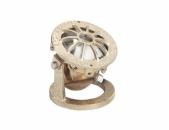

# **UW1250 Underwater Light**

The Hadco Underwater luminaires include the UW1250 and UWL1075 fixtures that offer cast bronze construction with a pivoting base. Available in low and line voltage, these luminaires have a natural cast brass finish that will age nicely over time. Optics include a clear convex, tempered glass furnished with silicone O-ring for watertight seal.