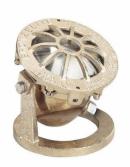

# **UW1250 Underwater Light**

The Hadco Underwater luminaires include the UW1250 and UWL1075 fixtures that offer cast bronze construction with a pivoting base. Available in low and line voltage, these luminaires have a natural cast brass finish that will age nicely over time. Optics include a clear convex, tempered glass furnished with silicone O-ring for watertight seal.