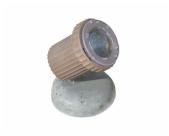

# **UWUL516 Underwater Light**

Built to last with injection molded fiberglass reinforced Ultem High Performace Polymer, the UWUL516 composite underwater fixture delivers the signature engineering and durable construction of Hadco.

### **Benefits**

- Superior durability
- Ultimate protection
- · Optimizes any lighting effect
- Up to 25,000 hour life

### **Features**

- One-piece, injection molded construction
- Warm or cool LEDs available
- Dimmable
- · Silicone gasketing