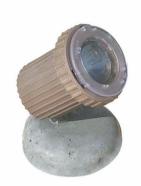

# **UWUL516 Underwater Light**

Built to last with injection molded fiberglass reinforced Ultem High Performace Polymer, the UWUL516 composite underwater fixture delivers the signature engineering and durable construction of Hadco.

### **Benefits**

- Superior durability
- Ultimate protection
- · Optimizes any lighting effect
- Up to 25,000 hour life

### **Features**

- One-piece, injection molded construction
- Warm or cool LEDs available
- Dimmable
- · Silicone gasketing