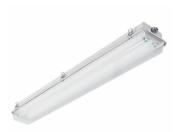

## **V2 Specification Vaporlume**

The Specification Vaporlume is a wet location listed luminaire with a fiberglass reinforced polyester housing, high impact DR acrylic lens and stainless steel cam action latches.

### **Features**

- $\cdot$  Suitable for wet locations
- · IP65 rating standard
- · Can be surface (wall/ceiling) or suspended mounted unless otherwise specified
- · Non-conductive, non-corrosive housing