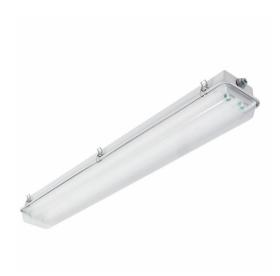

## **V2 Specification Vaporlume**

The Specification Vaporlume is a wet location listed luminaire with a fiberglass reinforced polyester housing, high impact DR acrylic lens and stainless steel cam action latches.

### **Features**

- $\cdot$  Suitable for wet locations
- · IP65 rating standard
- · Can be surface (wall/ceiling) or suspended mounted unless otherwise specified
- · Non-conductive, non-corrosive housing