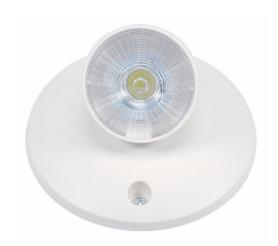

# Value+ LED - VLLR Series Remote Lamp Head, Indoor

The Chloride Value + LED Remotes is an economical line emergency lighting remote units that provide a solution for commercial and retail applications with a price sensitive budget without compromising on quality and appearance.

# Value+ LED - VLLR Series Remote Lamp Head, Indoor

# **Features**

- LED light source
- smaller compact housing
- · Snap together design
- · Broader operating temperature range