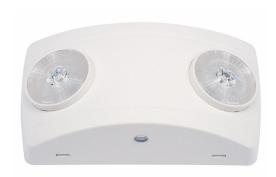

# Value+ LED - VLLU Series Emergency Unit

The Chloride Value + LED Series is an economical line of exit signs, emergency combos, and emergency lighting units that provide a solution for commercial and retail applications with a price sensitive budget without compromising on quality and appearance.

#### **Features**

- · LED light source
- · Smaller compact housing
- · Snap together design
- Broader operating temperature range
- Nicad battery