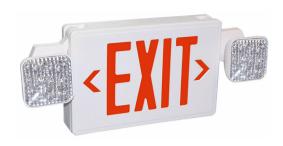

# Value+ LED - VLTC Exit/Unit Combo

The Chloride Value + LED Series is an economical line of exit signs, emergency combos, and emergency lighting units that provide a solution for commercial and retail applications with a price sensitive budget without compromising on quality and appearance.

# Value+ LED - VLTC Exit/Unit Combo