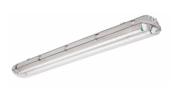

# Vaporlume - Sealed integrity and high performance

# Vaporlume BVL

The CFI BVL Vaporlume is a wet and damp location, fluorescent industrial product designed for both indoor and outdoor applications. It is both impact and corrosion resistant for areas such as outdoor parking garages, loading docks, and warehouses.

### **Benefits**

- · Sturdy construction
- · Easy installation and maintenance

## **Features**

- Non-conductive, non-corrosive housing
- Impact resistant lens
- Multiple mounting methods

### **Application**

- Cleanrooms
- Food Processing
- Petrol and Convenience
- Parking Garages

# Vaporlume BVL

# Versions