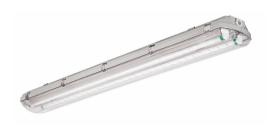

# Vaporlume BVL

The CFI BVL Vaporlume is a wet and damp location, fluorescent industrial product designed for both indoor and outdoor applications. It is both impact and corrosion resistant for areas such as outdoor parking garages, loading docks, and warehouses.