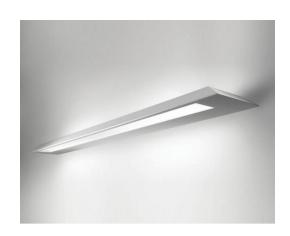

# Verge Wall LED

Elegant from any angle, Verge delivers exceptional direct/indirect lighting performance in a sleek, geometric design. Offering luminous aesthetics with excellent glare control, Verge is the ideal choice for a wide range of energy-conscious applications.

# Verge Wall LED